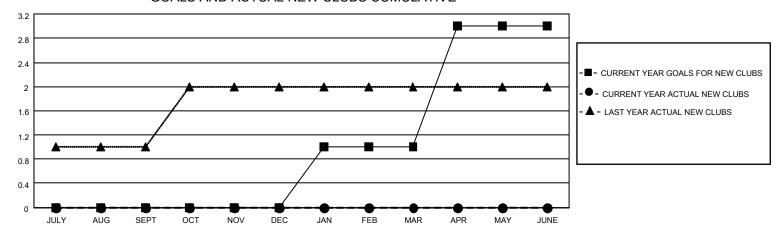

### GOALS AND ACTUAL NEW CLUBS CUMULATIVE

## District 4 A1

| Clubs RESULTS FOR 2021-2022 |   |   |   | Members RESULTS FOR 2021-2022 |    |    |    |
|-----------------------------|---|---|---|-------------------------------|----|----|----|
|                             |   |   |   |                               |    |    |    |
| JULY/AUG/SEPT               | 0 | 0 | 1 | JULY/AUG/SEPT                 | 30 | 70 | 81 |
| OCT/NOV/DEC                 | 0 | 0 | 0 | OCT/NOV/DEC                   | 50 | 35 | 85 |
| JAN/FEB/MAR                 | 1 | 0 | 0 | JAN/FEB/MAR                   | 50 | 60 | 33 |
| APR/MAY/JUNE                | 2 | 0 | 0 | APR/MAY/JUNE                  | 50 | 0  | 0  |