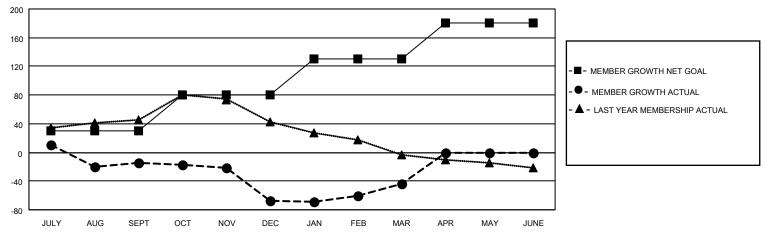

### GOALS AND ACTUAL MEMBERS CUMULATIVE

| DROPPED CLUBS: 1 |     | 31 CLUBS OF 54 ADDED 1 OR<br>MORE NEW MEMBERS | GENDER DISTRIBUTION                 |                                |  |
|------------------|-----|-----------------------------------------------|-------------------------------------|--------------------------------|--|
|                  |     | INIONE NEW MILIMBERS                          | MALE<br>FEMALE                      | 1,403 (78.47%)<br>385 (21.53%) |  |
| DROPPED MEMBERS  |     |                                               | NON BINARY<br>PREFER NOT TO ANSWER  | 0 (0.00%)                      |  |
| DECEASED         | 16  |                                               | TREFERENCE TO ANSWER                | 0 (0.0070)                     |  |
| CLUB CANCELLED   | 0   | CLICK HERE FOR CUMULATIVE                     | TOTAL FAMILY UNIT MEMBERS           | 264                            |  |
| OTHER            | 183 | MEMBERSHIP DATA                               |                                     |                                |  |
| TOTAL            | 199 |                                               | FAMILY MEMBERS PAYING HALF DUES 135 |                                |  |
|                  |     |                                               |                                     |                                |  |

## District 4 A1

| Clubs RESULTS FOR 2021-2022 |   |   |   | Members RESULTS FOR 2021-2022 |    |    |    |
|-----------------------------|---|---|---|-------------------------------|----|----|----|
|                             |   |   |   |                               |    |    |    |
| JULY/AUG/SEPT               | 0 | 0 | 1 | JULY/AUG/SEPT                 | 30 | 70 | 81 |
| OCT/NOV/DEC                 | 0 | 0 | 0 | OCT/NOV/DEC                   | 50 | 35 | 85 |
| JAN/FEB/MAR                 | 1 | 0 | 0 | JAN/FEB/MAR                   | 50 | 60 | 33 |
| APR/MAY/JUNE                | 2 | 0 | 0 | APR/MAY/JUNE                  | 50 | 0  | 0  |